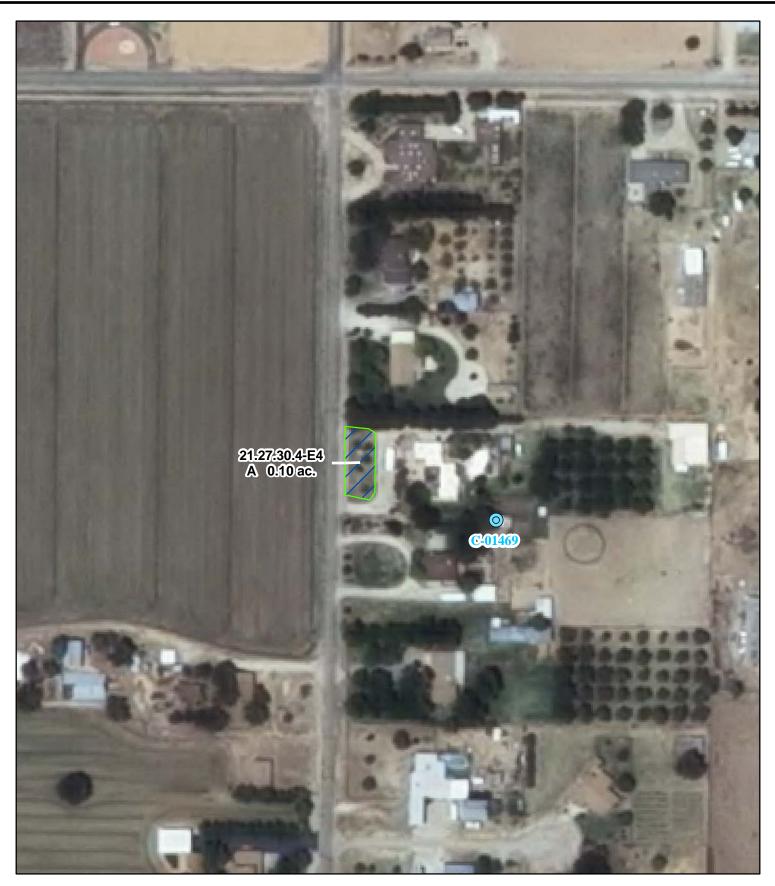

#### e. **Point(s) of Diversion:**

Well No.: C-01469

Location: As set forth in Part G of this Appendix.

Ditch Name: Carlsbad Irrigation District Main Canal Location: As set forth in Part G of this Appendix

#### f. Location and Amount of Irrigated Acreage:

Section 30, Township 21S, Range 27E, N.M.P.M.

Pt. SE<sup>1</sup>/4

0.10 acres

Total: 0.10 acres (Supplemental)

As shown on the attached revised Hydrographic Survey Map for Subfile No. 21.27.30.4-E4, and the CID Section Hydrographic Survey Map Sheet No. 41 (1999-2011), included in Part F of this Appendix, representing the Court record as of the date of the filing of this Decree.

#### g. Amount of Water:

As set forth in Part B of this Appendix.

| ©<br> | Point of Diversion<br>► Canals / Ditches<br>ct Boundaries | 2009 Digital Orthophotography<br>Grid Interval = 1000<br>Scale 1 " = 150 ' | 7 | <b>STATE OF NEW MEXICO</b><br>Office of the State Engineer<br>John R. D'Antonio, Jr., P.E., State Engineer | Raul L. & Dela F.<br>Quintana Rev. Trust<br>Subfile 21.27.30.4-E4 |
|-------|-----------------------------------------------------------|----------------------------------------------------------------------------|---|------------------------------------------------------------------------------------------------------------|-------------------------------------------------------------------|
|       | Surface Water Only                                        | Scale $I = 150$                                                            | ; | Pecos River Stream System                                                                                  | - 1/11/2011                                                       |
|       | Supplemental Groundwater                                  | 1:1,800                                                                    |   | Carlsbad Irrigation District                                                                               |                                                                   |
|       | Reservoir / Pond                                          | 100 50 0 100                                                               |   | Hydrographic Survey                                                                                        |                                                                   |
|       | No Right                                                  | Feet                                                                       |   | Township 21 D.D.                                                                                           | Atternate Streem Commission PAE                                   |